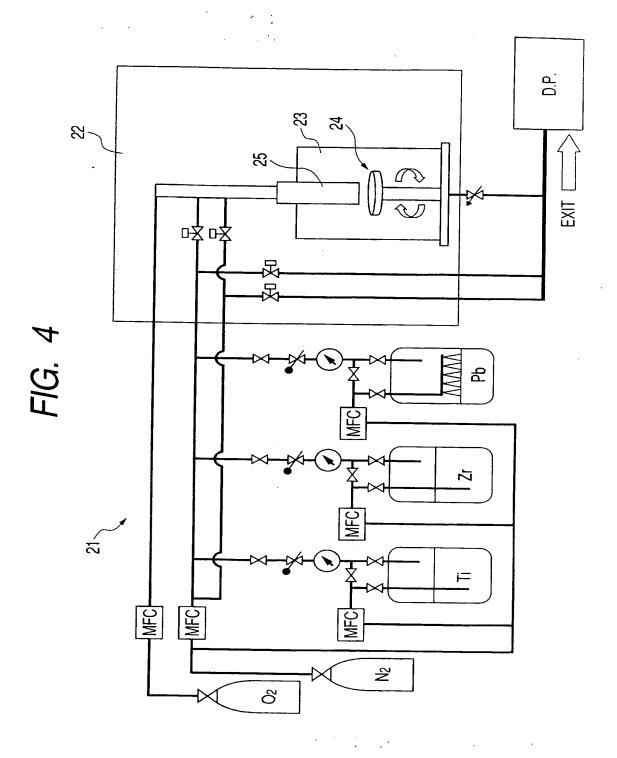

# This Page Is Inserted by IFW Operations and is not a part of the Official Record

#### **BEST AVAILABLE IMAGES**

Defective images within this document are accurate representations of the original documents submitted by the applicant.

Defects in the images may include (but are not limited to):

- BLACK BORDERS
- TEXT CUT OFF AT TOP, BOTTOM OR SIDES
- FADED TEXT
- ILLEGIBLE TEXT
- SKEWED/SLANTED IMAGES
- COLORED PHOTOS
- BLACK OR VERY BLACK AND WHITE DARK PHOTOS
- GRAY SCALE DOCUMENTS

#### IMAGES ARE BEST AVAILABLE COPY.

As rescanning documents will not correct images, please do not report the images to the Image Problem Mailbox.



.

•

.

.

.. .

FIG. 2A



FIG. 2B



FIG. 2C



FIG. 2D



FIG. 2E







FIG. 5



## FIG. 6



### FIG. 7

















FIG. 14



FIG. 15





FIG. 17



(a) (111)Pt//(111)YSZ//(111)Si SUBSTRATE (b) (111)PZT//(111)Pt//(111)YSZ//(111)Si SUBSTRATE